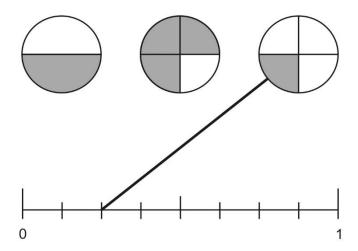

1 mark

A fraction of each shape is shaded.

Match each fraction to the correct place on the number line.

One has been done for you.

1 mark