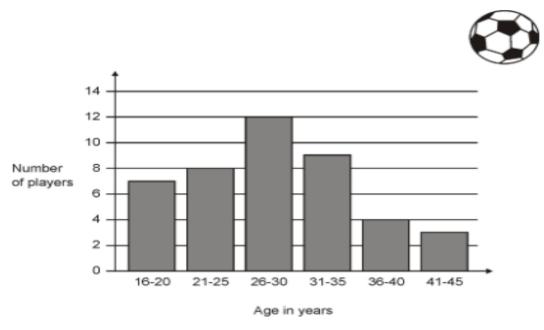

How many hours is the castle open on Saturdays?

hours

1 mark

Alfie arrived at the castle at 5pm on a Thursday.

How long could he stay before closing time?

1 mark

This graph shows the age of players at a football club.

How many players are aged 30 or younger?

1 mark

A player aged 36 and a player aged 39 join the club.

Add this information to the graph above.

1 mark