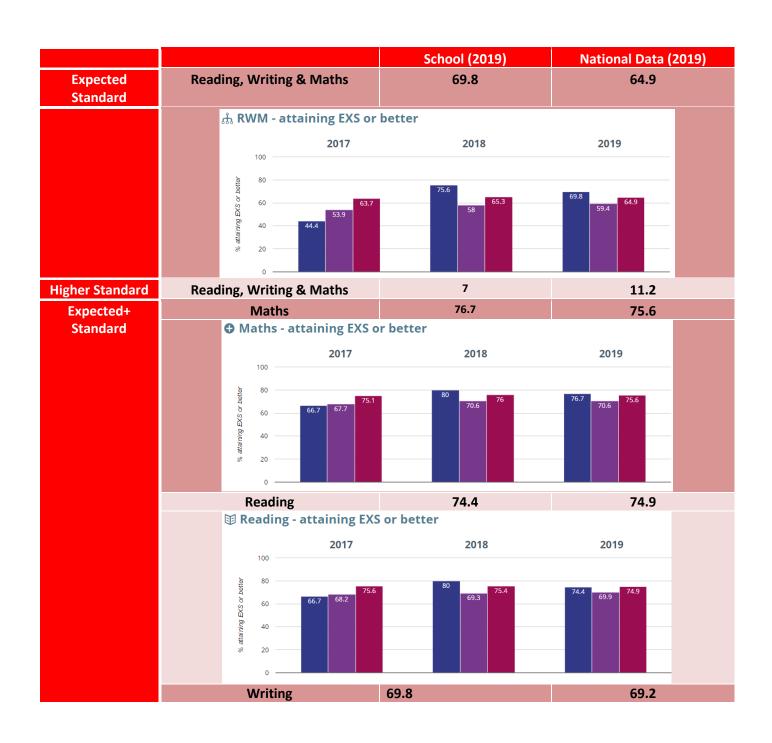

### <u>Cookridge Primary School – Key Stage 2 Data Summary for 2018-19 – (Un-validated)</u>