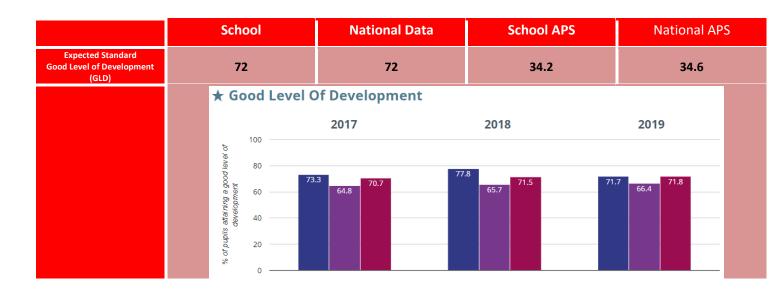

## Cookridge Primary School – 2019 Data – Un-validated



#### Key for graphs:

- Cookridge Primary School
- Leeds (233)
- NCER National (17644)

#### Cookridge Primary School – EYFS Data Summary for 2018-19 (Un-validated)



### Cookridge Primary School - Year 1 Phonics for 2018-19 - (Un-validated)







#### **Cookridge Primary School – Key Stage 1 Data Summary for 2018-19 (Un-validated)**





# Cookridge Primary School – 2019 Data – Un-validated







#### Cookridge Primary School – 2019 Data – Un-validated



### <u>Cookridge Primary School – Key Stage 2 Data Summary for 2018-19 – (Un-validated)</u>

#### 44 Pupils





## <u>Cookridge Primary School – 2019 Data – Un-validated</u>



Expected+ Standard





# <u>Cookridge Primary School – 2019 Data – Un-validated</u>