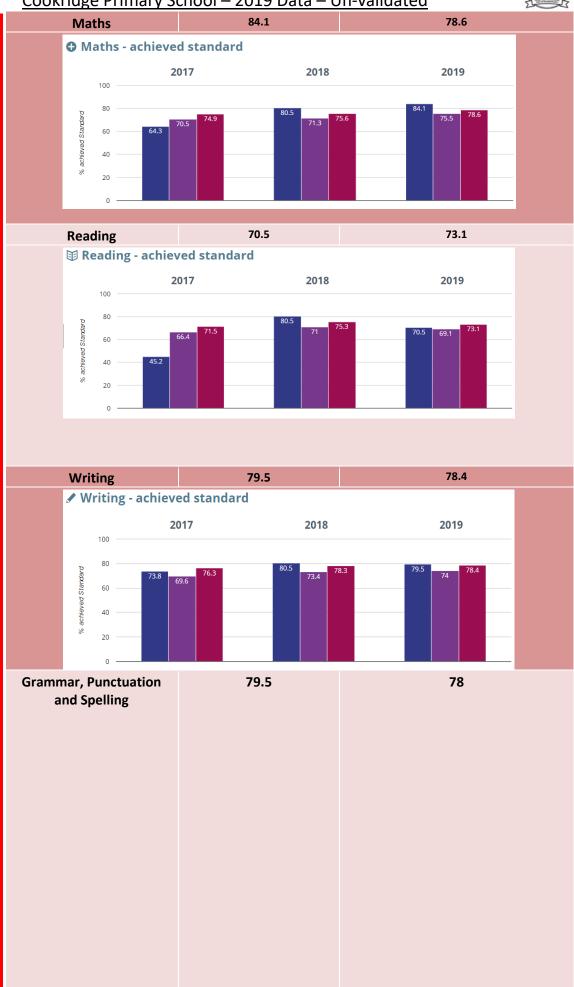

## <u>Cookridge Primary School – 2019 Data – Un-validated</u>

Expected+ Standard