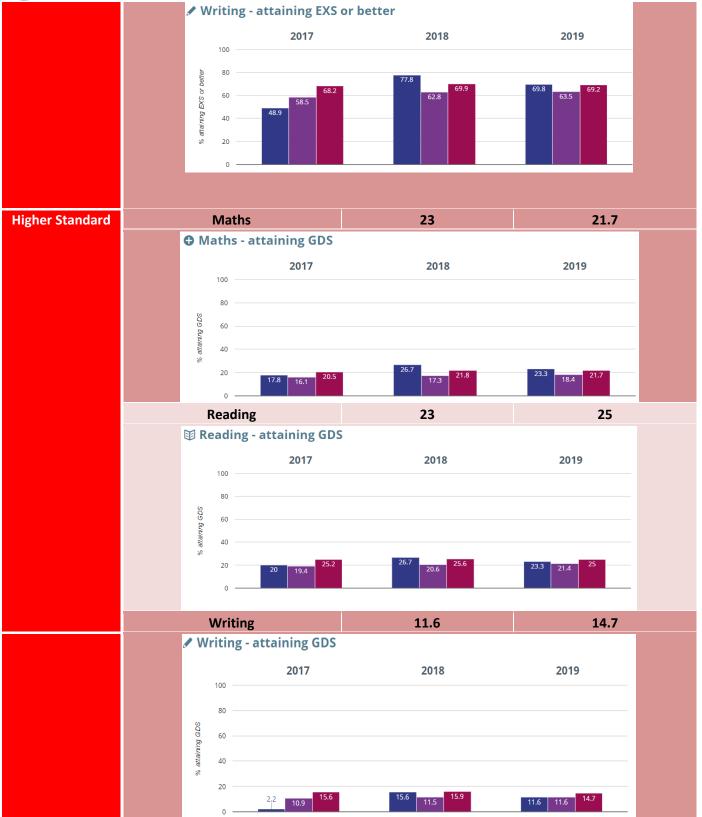

## <u>Cookridge Primary School – 2019 Data – Un-validated</u>

Expected+ Standard