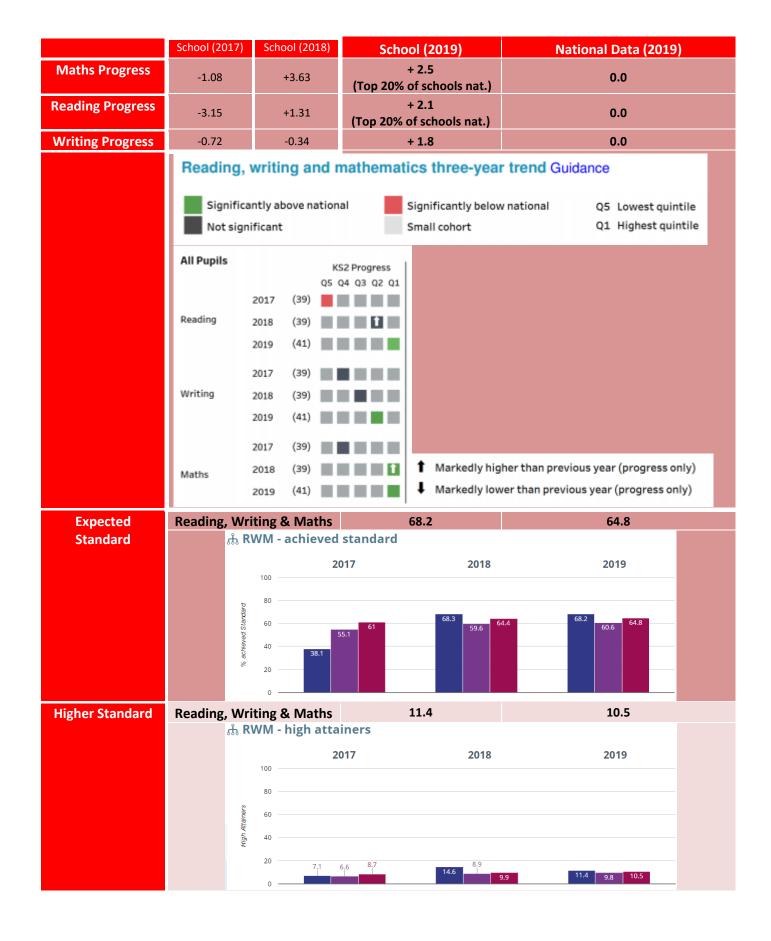

### <u>Cookridge Primary School – Key Stage 2 Data Summary for 2018-19 – (Un-validated)</u>