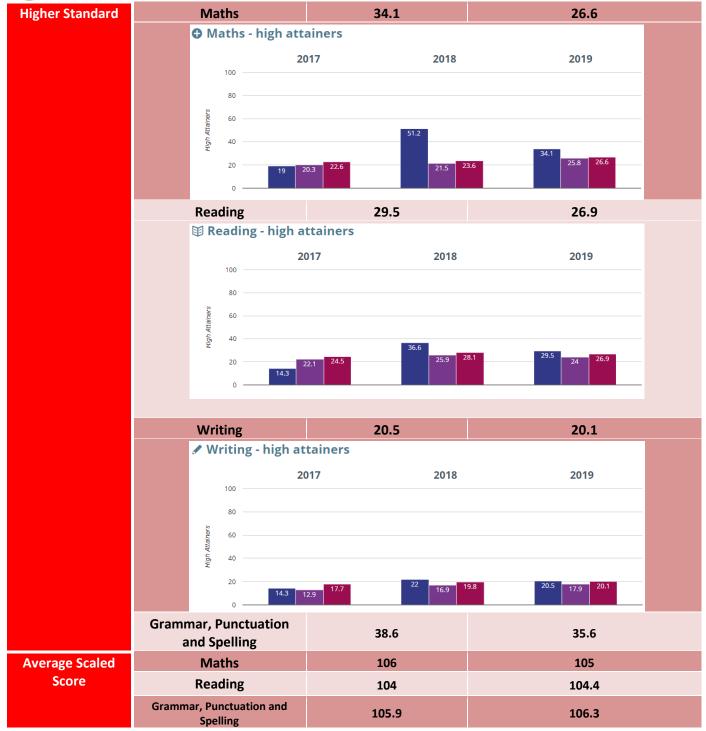

## Cookridge Primary School – 2019 Data – Un-validated



#### Key for graphs:

- Cookridge Primary School
- Leeds (233)
- NCER National (17644)

#### Cookridge Primary School – EYFS Data Summary for 2018-19 (Un-validated)



### Cookridge Primary School - Year 1 Phonics for 2018-19 - (Un-validated)







#### **Cookridge Primary School – Key Stage 1 Data Summary for 2018-19 (Un-validated)**





# Cookridge Primary School – 2019 Data – Un-validated







#### Cookridge Primary School – 2019 Data – Un-validated



### <u>Cookridge Primary School – Key Stage 2 Data Summary for 2018-19 – (Un-validated)</u>

#### 44 Pupils





## <u>Cookridge Primary School – 2019 Data – Un-validated</u>



Expected+ Standard





# <u>Cookridge Primary School – 2019 Data – Un-validated</u>