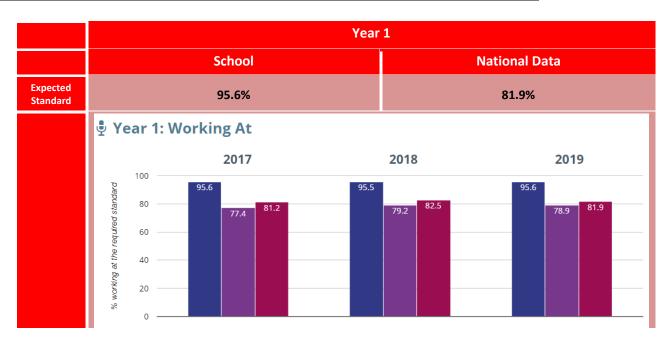

## Cookridge Primary School – 2019 Data – Un-validated



#### Key for graphs:

- Cookridge Primary School
- Leeds (233)
- NCER National (17644)

#### Cookridge Primary School – EYFS Data Summary for 2018-19 (Un-validated)



### Cookridge Primary School - Year 1 Phonics for 2018-19 - (Un-validated)







#### **Cookridge Primary School – Key Stage 1 Data Summary for 2018-19 (Un-validated)**





# Cookridge Primary School – 2019 Data – Un-validated







#### Cookridge Primary School – 2019 Data – Un-validated



### <u>Cookridge Primary School – Key Stage 2 Data Summary for 2018-19 – (Un-validated)</u>

#### 44 Pupils





## <u>Cookridge Primary School – 2019 Data – Un-validated</u>



Expected+ Standard





# <u>Cookridge Primary School – 2019 Data – Un-validated</u>