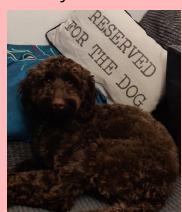

## Challenge 1:

Write a letter asking to see some of Bella's tricks.

**Tip:** Ideas for tricks are in the video. Remember to use your best writing so I can read your letter!