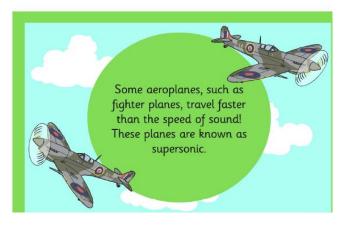

Elephants can make and hear sounds lower than the human hearing limit. Low sounds can travel farther than high sounds, so the elephants can communicate over longer distances.

During a thunder storm you see lightning flash before you hear the thunder. This is because light travels faster than sound.

Find and copy one word that means 'faster than the speed of sound'.

Why is there no sound in space? \_\_\_\_\_

Why do you think that light travels faster than sound? Explain your answer using your knowledge from our science lessons.