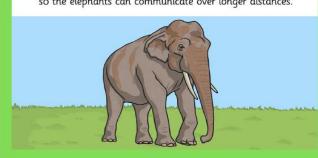

Elephants can make and hear sounds lower than the human hearing limit. Low sounds can travel farther than high sounds, so the elephants can communicate over longer distances.

During a thunder storm you see lightning flash before you hear the thunder. This is because light travels faster than sound.

Why has the author used the word 'communicate' when writing about elephants? Tick one.

to show that elephants can make sounds travel a long way ( to show that elephants can 'talk' to each other

| Spellings             |
|-----------------------|
| breath                |
| business              |
| caught                |
| different             |
| exercise              |
| <mark>ex</mark> treme |
| medicine medicine     |
| possession            |
| although              |
| thought               |