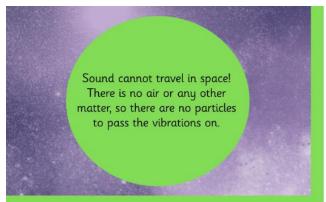

Find and copy one word that means 'faster than the speed of sound'.

Why is there no sound in space? \_\_\_\_\_

Why do you think that light travels faster than sound? Explain your answer using your knowledge from our science lessons.