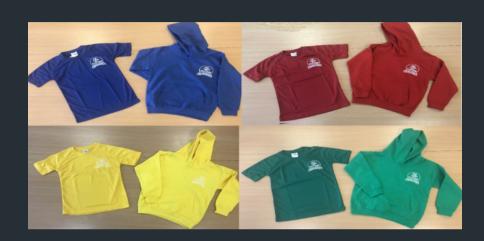

### PE

Year I have PE on..

Tuesday (Week 1)

Friday (Week 2)

We ask that you send your child to school in a <u>named</u> P.E. Kit on the days we do P.E.