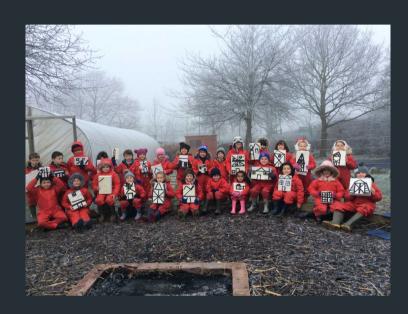

### Forest Schools

Forest Schools will be on a Monday afternoon in week 2.

We ask that you send your child to school in appropriate <u>named</u> clothing and footwear.