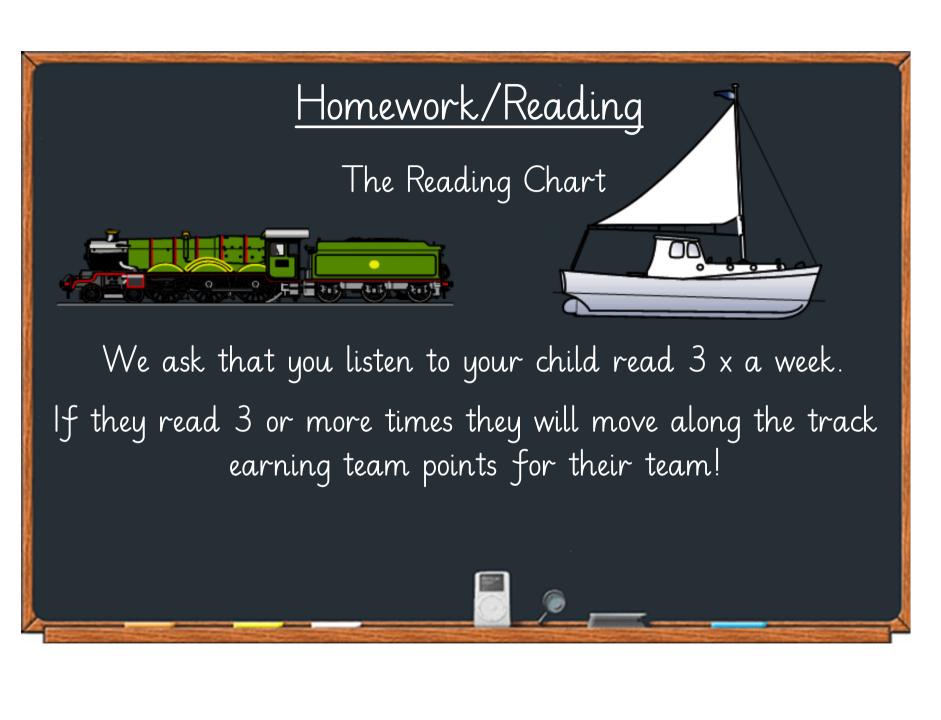

## App and Website

We will be sending out a weekly newsletter letting you know all the things we have been up to in Key Stage I.

We will also be using the website to let you know of any events, updates, news, etc. from each class.

Please ensure you are signed up to receive notifications from Class One or Two!

If you have not given us permission to share your child's pictures on the website/app and you would like to change that. Please contact your class teacher via the school office or at info@cookridge.leeds.sch.uk