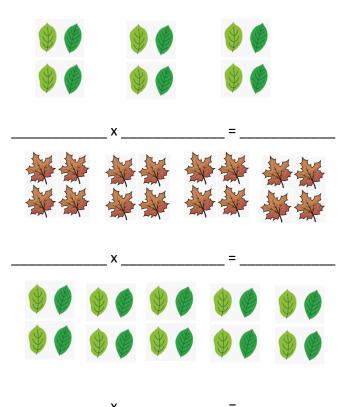

How many different leaves are there? Count in groups of 4 and write in the calculation.