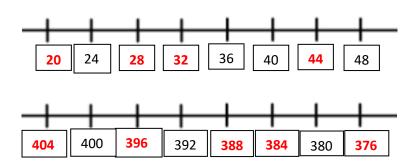

# 4 times table worksheet

| 36 | 37 | 8  | 20 | 34 |
|----|----|----|----|----|
| 11 | 4  | 24 | 22 | 16 |
| 23 | 2  | 44 | 6  | 40 |
| 3  | 36 | 20 | 48 | 12 |
| 24 | 19 | 32 | 28 | 44 |

Colour in all the boxes that are multiples of 4.

Write down 5 other multiples of 4 that are not in this grid.

How many lots of 4 make the numbers that you have written above?

Can you put the following multiples of 4 in **descending** order?

1000, 200, 96, 60, 44, 36, 28, 24, 12, 4 Can you put the following multiples of 4 in **ascending** order?

0, 8, 16, 20, 32, 40, 52, 76, 100, 400

Archie the cat has spilt paint over the

number sequences below. Can you fill in the missing numbers?

- a) 16, 20, 24, 28, 32, 36, 40
- b) 68, 64, 60, 56, 52, 48, 44, 40

Find the missing values on the number lines.