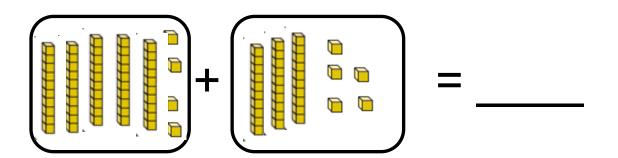

\_\_\_ tens and \_\_\_\_ ones + \_\_\_\_ tens and \_\_\_\_ ones = \_\_\_\_ tens and \_\_\_\_ ones

6 tens + 2 tens = \_\_\_\_

3 ones + 2 ones = \_\_\_\_\_

\_\_\_\_tens

\_\_\_\_\_ ones = \_\_\_\_

2 tens + 5 tens =

5 ones + 3 ones = \_\_\_\_\_

\_\_\_\_tens

\_\_\_\_ ones = \_\_\_\_

$$41 + 37$$

4 tens + 3 tens = \_\_\_\_\_

1 one + 7 ones = \_\_\_\_\_

\_\_\_\_tens

\_\_\_\_\_ ones = \_\_\_\_