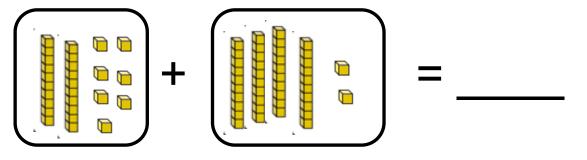

## Adding two 2 digit numbers—Friday 26th February

Please print these pages and complete your work by hand. Then take a photo or scan your finished work and email your work to Miss Brophy.

\_\_ tens and \_\_\_\_ ones + \_\_\_\_ tens and \_\_\_\_ ones = \_\_\_ tens and \_\_\_\_ ones