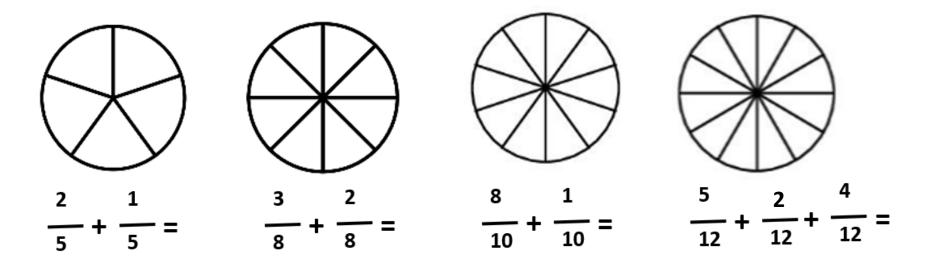

**Tuesday - Activities** 

Copy the shapes and colour in the fraction shown on the left. Use each bar model on the left to complete the additions with fractions on the right.

Copy and colour in the circles to help you complete the additions with fractions below.

Copy and colour in the circles to help you complete the additions with fractions below.

Now try these additions with fractions.

$$\frac{1}{11} + \frac{8}{11} = \frac{9}{11} \qquad \qquad \frac{4}{6} + \frac{3}{6} = \mathbf{1} \frac{1}{6} \quad \text{or} \frac{7}{6} \qquad \qquad \frac{5}{16} + \frac{2}{16} + \frac{6}{16} = \frac{13}{16}$$