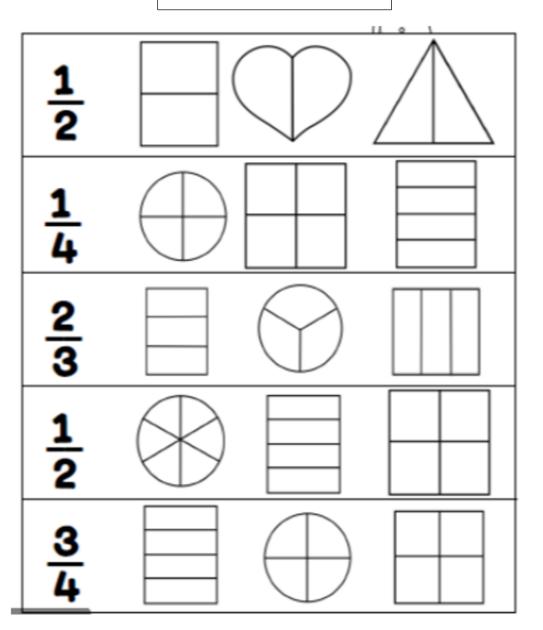

**Tuesday - Activities** 

Copy the shapes and colour in the fraction shown on the left. Use each bar model on the left to complete the additions with fractions on the right.

Copy and colour in the circles to help you complete the additions with fractions below.