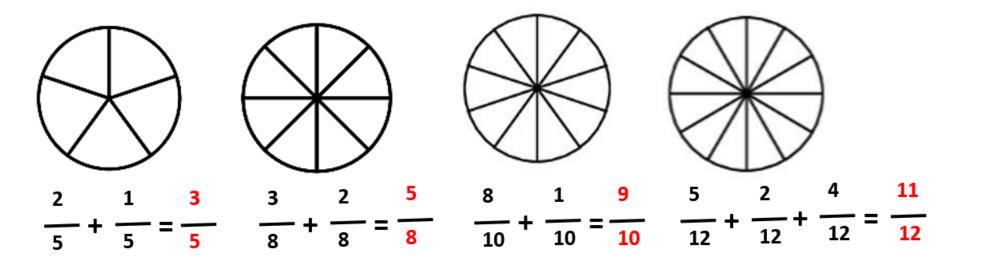

**Tuesday - Activities** 

Copy the shapes and colour in the fraction shown on the left. Use each bar model on the left to complete the additions with fractions on the right.

Copy and colour in the circles to help you complete the additions with fractions below.

Copy and colour in the circles to help you complete the additions with fractions below.

Now try these additions with fractions.

$$\frac{1}{11} + \frac{8}{11} = \frac{9}{11} \qquad \qquad \frac{4}{6} + \frac{3}{6} = \mathbf{1} \frac{1}{6} \quad \text{or} \frac{7}{6} \qquad \qquad \frac{5}{16} + \frac{2}{16} + \frac{6}{16} = \frac{13}{16}$$