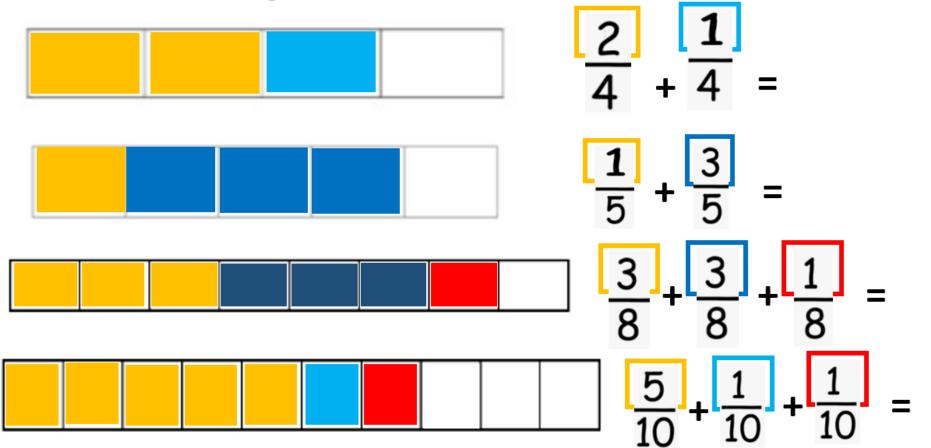

**Tuesday - Activities** 

Copy the shapes and colour in the fraction shown on the left. Use each bar model on the left to complete the additions with fractions on the right.

Copy and colour in the circles to help you complete the additions with fractions below.

Now try these additions with fractions.

$$\frac{1}{11} + \frac{8}{11} = \frac{4}{6} + \frac{3}{6} = \frac{5}{16} + \frac{2}{16} + \frac{6}{16} =$$

Tuesday - Answers

Use each bar model on the left to complete the additions with fractions on the right.