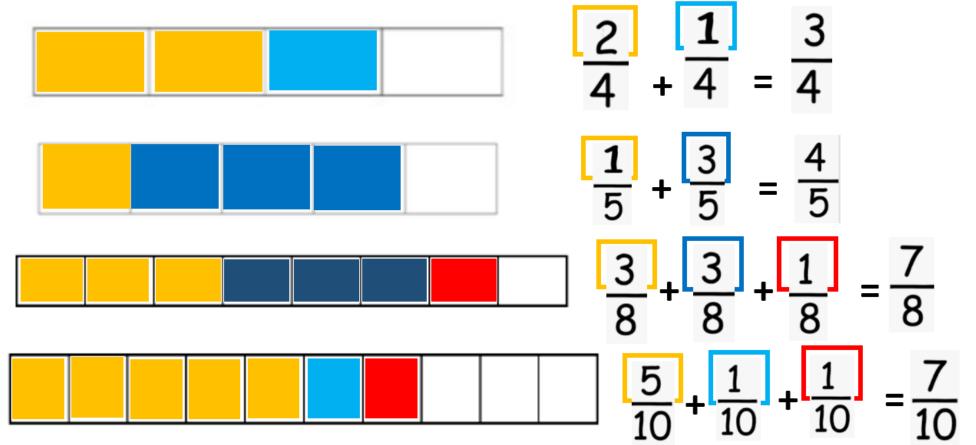

Now try these additions with fractions.

$$\frac{1}{11} + \frac{8}{11} = \frac{4}{6} + \frac{3}{6} = \frac{5}{16} + \frac{2}{16} + \frac{6}{16} =$$

Tuesday - Answers

Use each bar model on the left to complete the additions with fractions on the right.

Copy and colour in the circles to help you complete the additions with fractions below.

Now try these additions with fractions.

$$\frac{1}{11} + \frac{8}{11} = \frac{9}{11} \qquad \qquad \frac{4}{6} + \frac{3}{6} = \mathbf{1} \frac{1}{6} \quad \text{or} \frac{7}{6} \qquad \qquad \frac{5}{16} + \frac{2}{16} + \frac{6}{16} = \frac{13}{16}$$