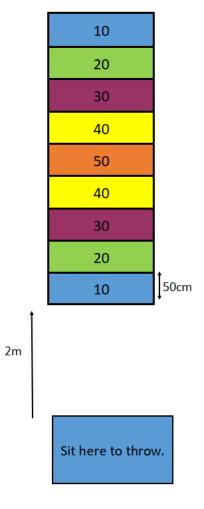

## **Set-up instructions**

- Set up a ladder directly in front of the throwing position, with the first step on the ladder 2m away. Each section of the ladder is 50cm (See the set-up diagram below)
- You have 12 balls for this challenge, played in two sets of six balls.

## **Set-up Diagram**