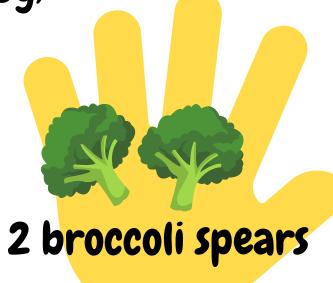

## Portion sizes

**EVERYONE SHOULD HAVE AT LEAST 5 PORTIONS OF FRUIT AND VEG A DAY** 

1 adult portion (80g)