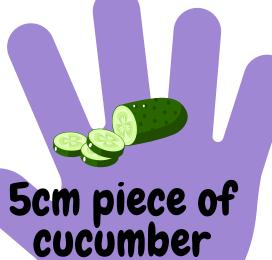

## Portion sizes

**EVERYONE SHOULD HAVE AT LEAST 5 PORTIONS OF FRUIT AND VEG A DAY** 

1 adult portion (80g)