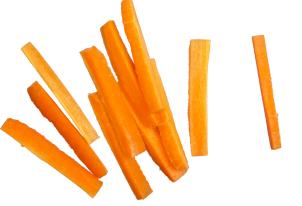

## Snack Swaps

**SWAPPING YOUR SNACKS CAN BE AN EASY WAY TO GET ONE MORE PORTION OF VEG INTO YOUR DAY!** WHY NOT TRY....

1 Cup of sliced Carrot Cucumber and Pepper Sticks

Roasted Cauliflower

Pumpkin Soup

WHAT COULD YOU SWAP?.....