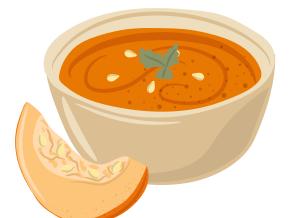

## Snack Swaps

**SWAPPING YOUR SNACKS CAN BE AN EASY WAY TO GET ONE MORE PORTION OF VEG INTO YOUR DAY!** WHY NOT TRY....

1 Cup of sliced Carrot Cucumber and Pepper Sticks

Roasted Cauliflower

Pumpkin Soup

WHAT COULD YOU SWAP?.....