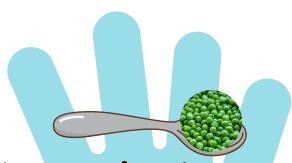

## Portion sizes

**EVERYONE SHOULD HAVE AT LEAST 5 PORTIONS OF FRUIT AND VEG A DAY** 

1 adult portion (80g)