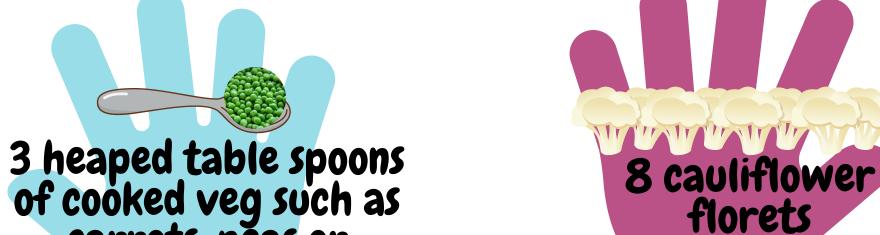

## Portion sizes

**EVERYONE SHOULD HAVE AT LEAST 5 PORTIONS OF FRUIT AND VEG A DAY** 

1 adult portion (80g)