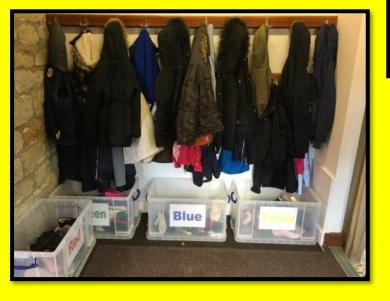

#### A few things to remember:

Medical Information

**Photo Consent** 

**Dietary Information** 

Colour Groups

Kit List Label everything

Laundry Black plastic bag

No Jeans or Jeggings