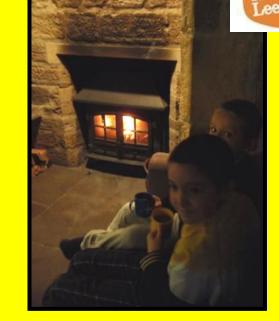

** 

**Low Ropes** 

**Team Games** 

**Nightwalk** 

**Evenings** 





### **CLIMBING**

















### **CRATE STACK**









### **ARCHERY**











Back to
Activities List





















#### LINEHAM EXPLORERS



Explore all the wildlife and animals that live around Lineham Farm.















## BUSHCRAFT







Back to
Activities List



### **NIGHTLINE**













**ි**ට්ට







## **COUNTRY TRAIL**

















#### ORIENTEERING

















### **HEART START**













Back to
Activities List



#### **TEAM GAMES**

Play a variety of fun and challenging Team Games!





#### **EVENINGS**

**Self-led Campfire** Sing some songs and cook some marshmallows around the fire



**Pictionary** 

**Quiz Night** 

**Talent contest** 

**Games** 

**DVD** 









#### **NIGHTWALK**





An evening night walk through our woodland and fields – great for stargazing!







#### **Our Code of Conduct:**



Keeps everyone safe and happy!

- **Call people by their proper names**
- Look after each other, work together as a team, be supportive
- Always do as adults tell you straight away









# Lineham Farm A Child Friendly Environment



- We will look after you at Lineham and make sure you have the best time that you can possibly have
- We will listen to your views, comments and suggestions to make sure that other children and young people who visit have the same great experience
- We will get to know you and make an effort to ensure that you challenge yourselves but not beyond where you feel comfortable.









#### A few things to remembe