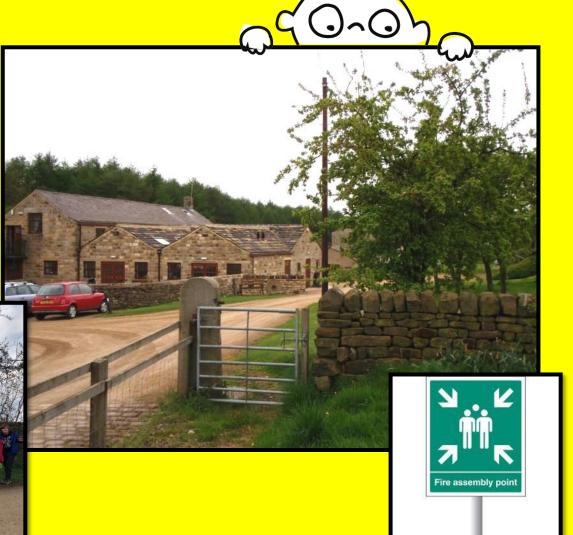

## Lineham Farm Children's Centre







#### **Every day's an adventure!**









#### **Before you come to Lineham...**



Children: help to pack your bag



Pack your Indoor shoes last (flip flops, PE pumps, Trainers, Slippers)



No Tablets, Phones, Fitbits or Smart Watches







## **Arriving...**

























Once inside, stay within the boundary walls!



#### People you may meet...











Paul



<u></u>



Kath



**Amanda** 



Richard



Susan



Through the door











#### GAMES ROOM

**LOUNGE** 

DINING ROOM

**KITCHEN** 



**BEDROOMS** 

## TOILETS & SHOWERS

ANNEXE - across the courtyard!



#### **The Games Room**











# The Lounge and Chill Out Zone!!!









#### **The Dining Room**





Everyone helps!





#### In the bedrooms...







No cameras, Torches Aerosol sprays or Straighteners

Learn to make your own bed for your Lineham Visit











# **Annexe** – **Across the Courtyard...**











# A Typical Day at Lineham







8.00 8.30 9.30

12.30

Get up
Breakfast
Activities

legs are killing me!





1.30 4.30 5.30 6.15 7.00 7.30 8.30 9.00 Lunch
Activities
Showers
Dinner
Diaries
Games room
Evening