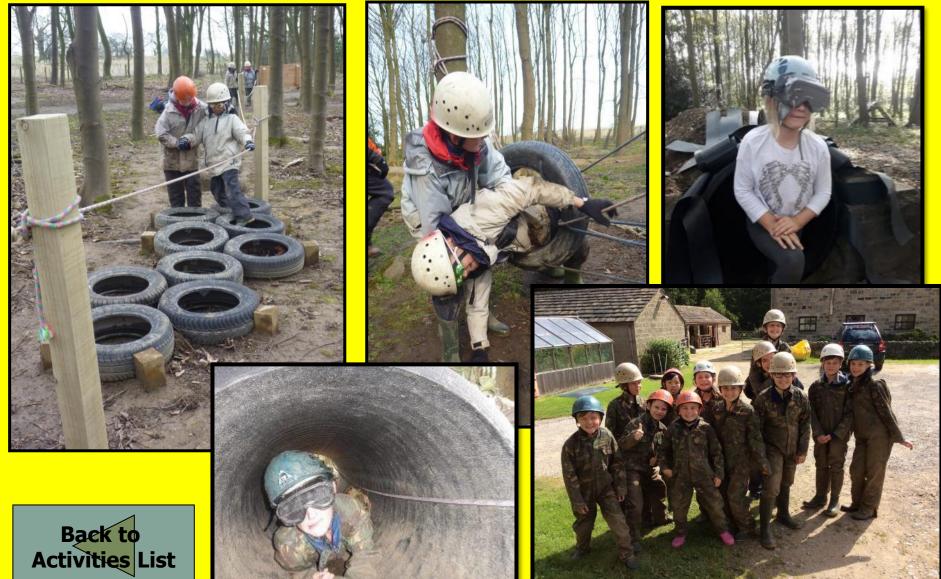

#### **Activities**

**Climbing** 

Crate Stack

**Archery** 

**Cycling** 

**Lineham Explorers** 

**Orienteering** 

**Bushcraft** 

**Country Trail** 

**Heart start** 

**Nightline** 

**Low Ropes** 

**Team Games** 

**Nightwalk** 

**Evenings** 

### **CLIMBING**

### **CRATE STACK**

### **ARCHERY**

Back to
Activities List

#### LINEHAM EXPLORERS

Explore all the wildlife and animals that live around Lineham Farm.

## BUSHCRAFT

Back to
Activities List

### **NIGHTLINE**

**ි**ට්ට

## **COUNTRY TRAIL**

#### ORIENTEERING

### **HEART START**

Back to
Activities List

#### **TEAM GAMES**

Play a variety of fun and challenging Team Games!