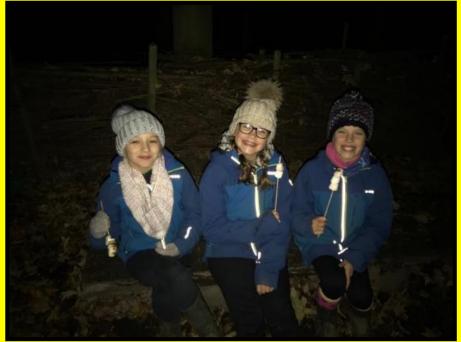

#### **NIGHTWALK**

An evening night walk through our woodland and fields – great for stargazing!