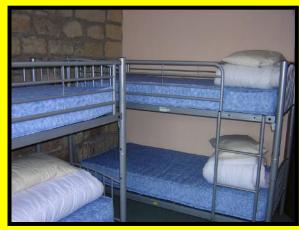

#### In the bedrooms...

No cameras, Torches Aerosol sprays or Straighteners

Learn to make your own bed for your Lineham Visit