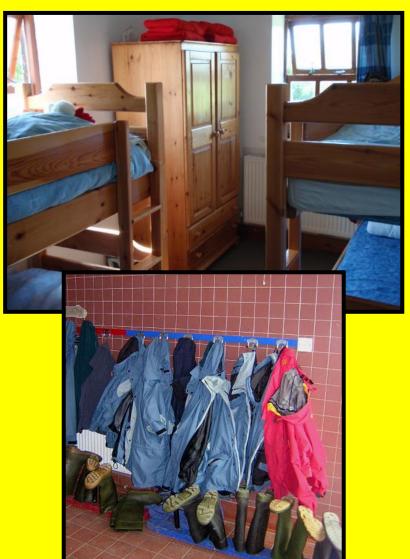

#### In the bedrooms...

No cameras, Torches Aerosol sprays or Straighteners

Learn to make your own bed for your Lineham Visit