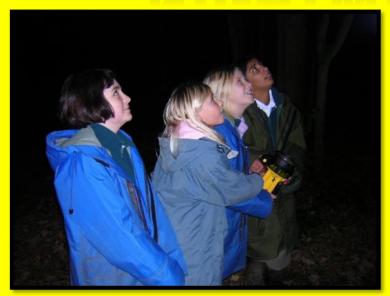

#### **NIGHTWALK**

An evening night walk through our woodland and fields – great for stargazing!