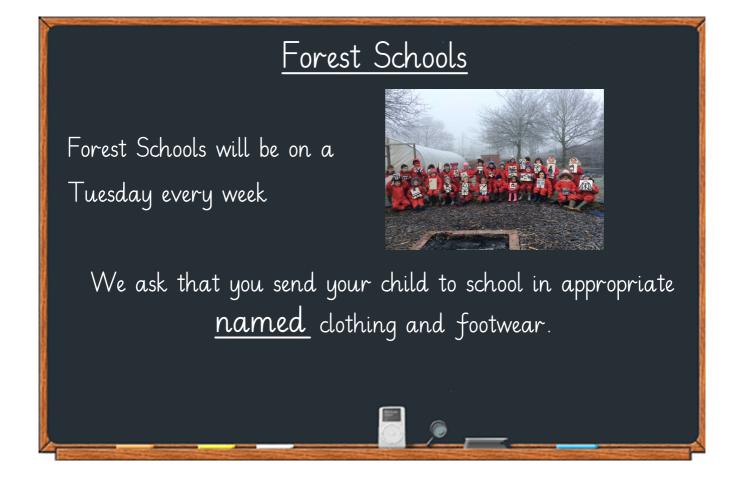

<u>Working In Class One</u> Mrs Koopman Mrs Williams

Miss Ambury





## Homework/Reading

The Reading Chart-Cruise party! We ask that you listen to your child read 3 x a week. If they read 3 or more times they will move along the reading chart earning team points for their team!

Each half-term we will also be sending home optional homework tasks related to our topic that will aid your child's learning and earn them team points.



We have PE on.. Friday (Week I) Monday and Thurs (Week 2)



We ask that you send your child to school in a <u>named</u> P.E. Kit on the days we do P.E.









If you have any questions or would like to talk to us about anything. Please email info@cookridge.leeds.sch.uk call the office at any time and we will get back to you as soon as we can.