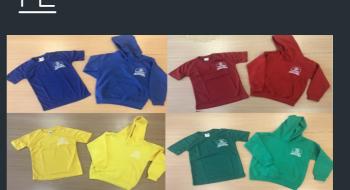

We ask that you send your child to school in a <u>named</u> P.E. Kit on the days we do P.E.

If you have any questions or would like to talk to us about anything. Please email info@cookridge.leeds.sch.uk call the office at any time and we will get back to you as soon as we can.